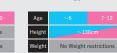

| 3-    | Age    | 1-7                    | 8 · 9 | 10- |  |  |
|-------|--------|------------------------|-------|-----|--|--|
|       | Height | No Height restrictions |       |     |  |  |
| ople) | Weight | No Weight restrictions |       |     |  |  |
|       |        |                        |       |     |  |  |