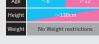

| 3-    | Age    | 1-7                    | 8 · 9 | 10- |  |  |
|-------|--------|------------------------|-------|-----|--|--|
|       | Height | No Height restrictions |       |     |  |  |
| ople) | Weight | No Weight restrictions |       |     |  |  |
|       |        |                        |       |     |  |  |