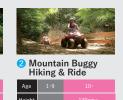

No Height restrictions No Weight restrictions

| Age    | 1-3                    |                                        |  |
|--------|------------------------|----------------------------------------|--|
| Height | No Height restrictions |                                        |  |
| Weight |                        | ~160kg<br>(Total weight of two people) |  |